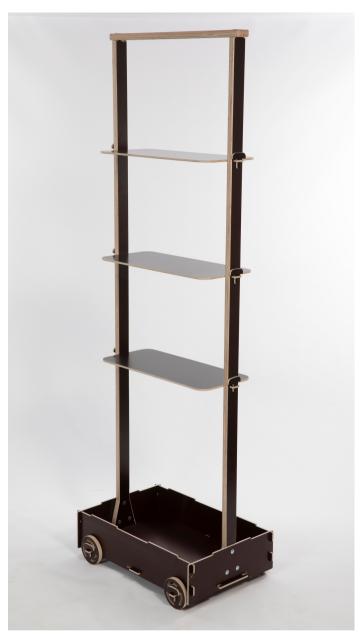

Whoody was born from a collaboration with a french architectc and designer family involved in Eco architecture programs and a beautiful Nordic wood manufacture family, independent and committed to the eco-activity of the Nordic forest.

## WHOODY

ECO DESIGN

14 MOBIL. EDITIONS

9

BOXES VERSIONS

65

FUNCTIONS

09